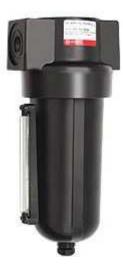

Ideally suited for header lines and large flow rated tools and cylinder operations.

| PARAMETERS                         | SPECIFICATIONS                                              |  |  |  |
|------------------------------------|-------------------------------------------------------------|--|--|--|
| Pipe Threads                       | G 1, 11/4, 11/2 Parallel (F) - Standard                     |  |  |  |
| Filter Element Size                | 5, 25,40 micron                                             |  |  |  |
| Element Material                   | Plastic (Polypropylene) - Standard                          |  |  |  |
|                                    | Sintered Bronze - Optional                                  |  |  |  |
| Body Material                      | Al. Alloy die-cast                                          |  |  |  |
| Bowl Material                      | Al. Alloy Metal with sight glass - Standard                 |  |  |  |
| Maximum Inlet Pressure             |                                                             |  |  |  |
|                                    | with Metal Bowl (Manual drain) : 250 psig (17.5 bar)        |  |  |  |
|                                    | with Metal Bowl (Auto,Semiauto drain) : 150 psig (10.5 bar) |  |  |  |
| Maximum Operating                  | 80° C (175° F)                                              |  |  |  |
| Temperature (ambient)              |                                                             |  |  |  |
| Standard Nominal Flow Rate         | 880 scfm (415 dm³/sec)                                      |  |  |  |
| At 6 bar (87 PSI) supply pressure  | C.V. (16.60)                                                |  |  |  |
| and 14.5 PSI (1 bar) pressure drop | · , ,                                                       |  |  |  |
| Drain                              | Manual - Standard                                           |  |  |  |
|                                    | Automatic - Optional                                        |  |  |  |
|                                    | Semi Automatic - Optional                                   |  |  |  |

# SF17 (G1, G1¼, G1½)

| Size | Flow (dm³/s)              | Element (um) | Drain          | Bowl           | Model                          |
|------|---------------------------|--------------|----------------|----------------|--------------------------------|
| G1   | 880 scfm<br>(415 dm³/sec) | 40           | Auto<br>Manual | Metal<br>Metal | SF17-800-A3DC<br>SF17-800-M3DC |
|      | 880 scfm<br>(415 dm³/sec) | 40           | Auto<br>Manual | Metal<br>Metal | SF17-B00-A3DC<br>SF17-B00-M3DC |