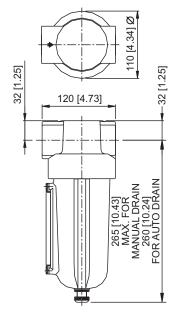

cfm (415 dm³/sec)                                      |  |  |  |
| At 6 bar (87 PSI) supply pressure  | C.V. (16.60)                                                |  |  |  |
| and 14.5 PSI (1 bar) pressure drop | · , ,                                                       |  |  |  |
| Drain                              | Manual - Standard                                           |  |  |  |
|                                    | Automatic - Optional                                        |  |  |  |
|                                    | Semi Automatic - Optional                                   |  |  |  |

+ Values indicated are with 40 micron elements, with finer elements these values will be lower. Note: Automatic drain and Semi-automatic drain available with Nitrile elastomer only.



### **COMPRESSED AIR FILTER - LARGE**



# SF17 (G1, G1¼, G1½)

| Size | Flow (dm³/s)              | Element (um) | Drain          | Bowl           | Model                          |
|------|---------------------------|--------------|----------------|----------------|--------------------------------|
| G1   | 880 scfm<br>(415 dm³/sec) | 40           | Auto<br>Manual | Metal<br>Metal | SF17-800-A3DC<br>SF17-800-M3DC |
|      | 880 scfm<br>(415 dm³/sec) | 40           | Auto<br>Manual | Metal<br>Metal | SF17-B00-A3DC<br>SF17-B00-M3DC |

### Option Selector